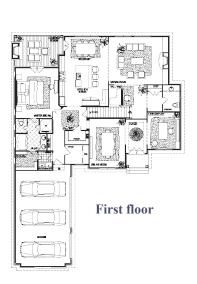

Homes community with 5 custom homes located in Marietta, Georgia.



Alpharetta, GA 5865 North point Pkwy, #150

moɔ.lismp@dvɔɔ.mq moɔ.lismp@Z\nsmds\ris :lism3 0068-079(849) Ph: (678)591-7755











PROPERTIES.

PALMERIHOUSE

Commercial Residential | New Construction | Lot & Land



## **Amenities Nearby**

The location of Estates at Woodlawn is one of it's greatest assets.

From home you'll have almost any dining, shopping and entertainment you desire are your fingertips.

> PERIMETER MALL Shopping, Dining & More - 6 mi

> > **GROCERY STORE** KROGER- 1.4 mi

CHATTAHOOCHEE NATIONAL Recreation Area - 1.7 mi

> **STARBUCKS** Coffee Shop - 0.9 mi

NORTH SPRINGS MARTA STATION Public Transport - 6 mi

Website: whisperwoodshomes.com / Estates at Woodlawn

## **Available Plans For Lot-2**









**Our Partners**