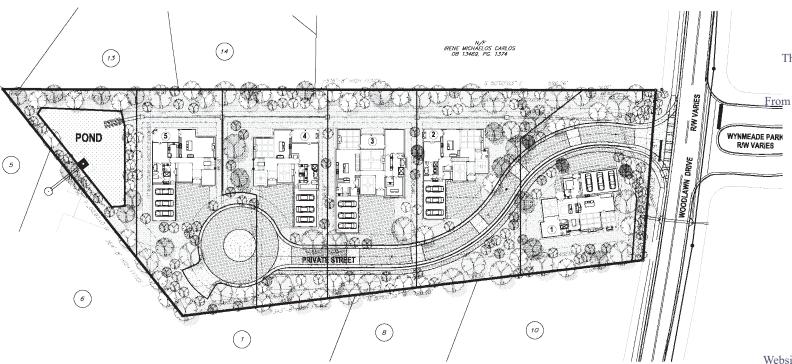

These are contemporary homes with a coherent transitions between the indoor and outdoor space. The lawn maintenance and garbage pickup cost is covered by the communities HOA. We offer Customized floor plans with basement, master on the main, commodious secondary bedrooms and a media room. Estates at Woodlawn is a private neighborhood in East Cobb, located in the Sope Creek Elementary, Dickerson Middle and Walton High School district. Located on Divine Ct NE, Estates at Woodlawn is a million dollar community having street and driveways paved with permeable pavers and an 8feet high privacy fence. Estates at Woodlawn is a Whisper Woods Homes community with 5 custom homes located in Marietta, Georgia.