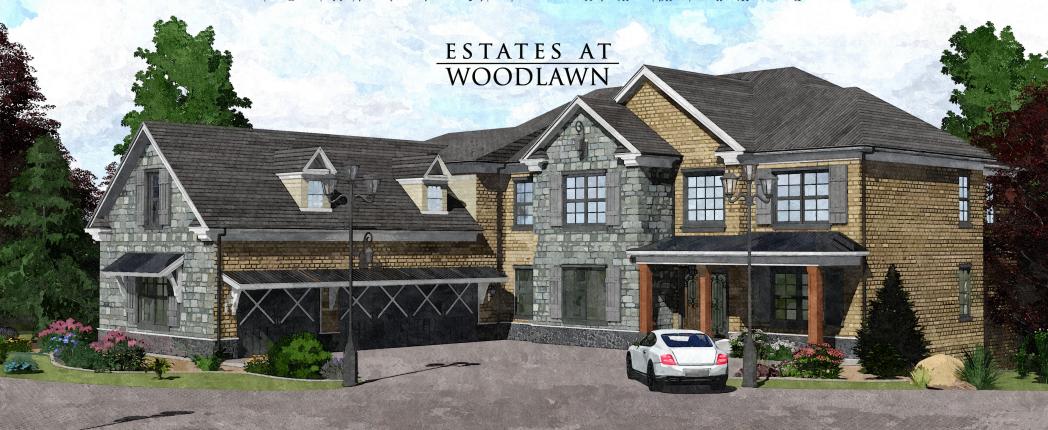

These are contemporary homes with a coherent transitions between the indoor and outdoor space. The lawn maintenance and garbage pickup cost is covered by the communities HOA. We offer Customized floor plans with basement, master on the main, commodious secondary bedrooms and a media room. Estates at Woodlawn is a private neighborhood in East Cobb, located in the Sope Creek Elementary, Dickerson Middle and Walton High School district. Located on Divine Ct NE, Estates at Woodlawn is a million dollar community having street and driveways paved with permeable pavers and an 8feet high privacy fence. Estates at Woodlawn is a Whisper Woods Homes community with 5 custom homes located in Marietta, Georgia.