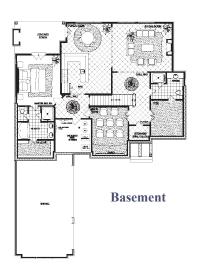

s Homes community with 5 custom homes located in Marietta, Georgia.



Alpharetta, GA 5865 North point Pkwy, #150

moɔ.lismp@dvɔɔ.mq moɔ.lismp@Z\nsmds\ris :lism3 0068-079(849) Ph: (678)591-7755











PROPERTIES.

PALMERIHOUSE

Commercial Residential | New Construction | Lot & Land



## **Amenities Nearby**

The location of Estates at Woodlawn is one of it's greatest assets.

From home you'll have almost any dining, shopping and entertainment you desire are your fingertips.

> PERIMETER MALL Shopping, Dining & More - 6 mi

> > **GROCERY STORE** KROGER- 1.4 mi

CHATTAHOOCHEE NATIONAL Recreation Area - 1.7 mi

> **STARBUCKS** Coffee Shop - 0.9 mi

NORTH SPRINGS MARTA STATION Public Transport - 6 mi

Website: whisperwoodshomes.com / Estates at Woodlawn

## **Available Plans For Lot-2**









**Our Partners**