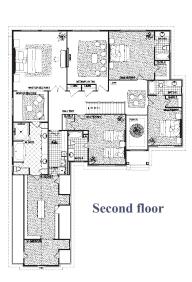

mes community with 5 custom homes located in Marietta, Georgia.



Alpharetta, GA 5865 North point Pkwy, #150

moɔ.lismp@dvɔɔ.mq moɔ.lismp@Z\nsmds\ris :lism3 0068-079(849) Ph: (678)591-7755











PROPERTIES.

PALMERIHOUSE

Commercial Residential | New Construction | Lot & Land



## **Amenities Nearby**

The location of Estates at Woodlawn is one of it's greatest assets.

From home you'll have almost any dining, shopping and entertainment you desire are your fingertips.

> PERIMETER MALL Shopping, Dining & More - 6 mi

> > **GROCERY STORE** KROGER- 1.4 mi

CHATTAHOOCHEE NATIONAL Recreation Area - 1.7 mi

> **STARBUCKS** Coffee Shop - 0.9 mi

NORTH SPRINGS MARTA STATION Public Transport - 6 mi

Website: whisperwoodshomes.com / Estates at Woodlawn

## **Available Plans For Lot-2**









**Our Partners**